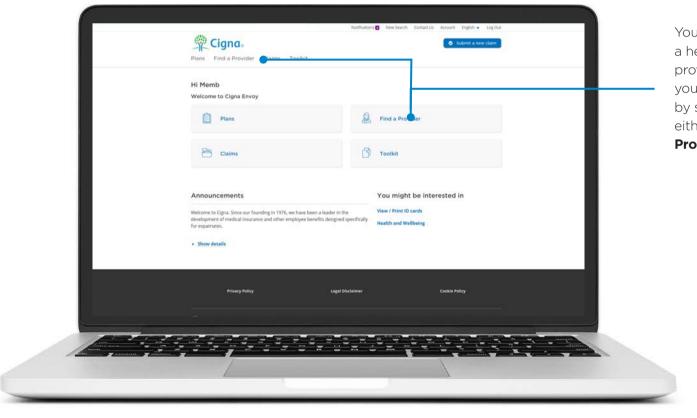

### **Find a Health Care Facility**

To find health care locate providers within the Cigna network.

You can locate a health care provider near your location by selecting either "Find a Provider" here

Enter location and/or country.