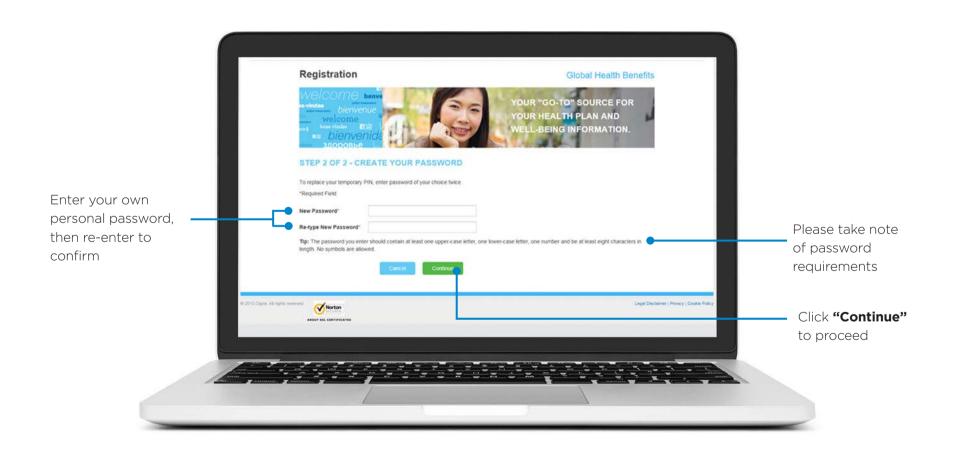

You can now create your own **password**. Once all information is entered correctly click the **"Continue"** to proceed.

Please read **Terms and Conditions** and tick the corresponding boxes to accept.