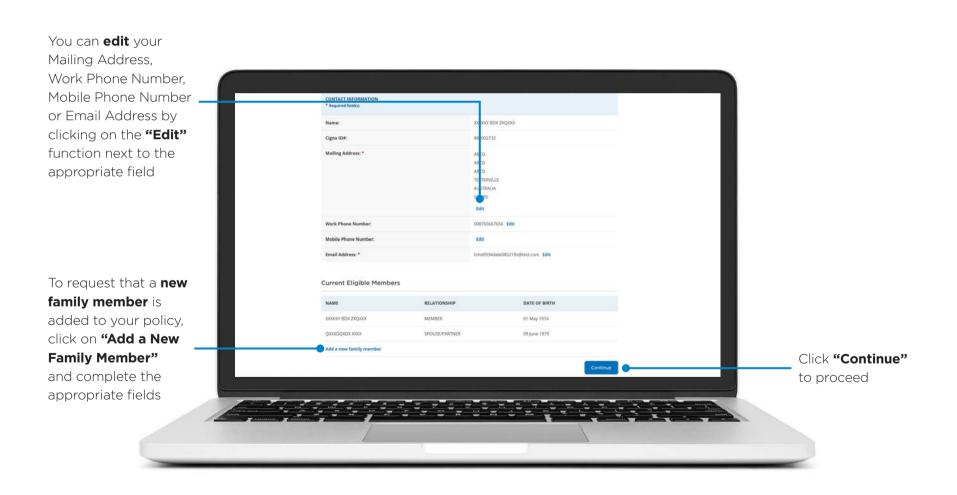

### **Submit a New Claim**

How to submit a **new claim** through Envoy.

This screen will show active members under your policy together with your contact information. You can edit any of this if necessary. You can also request that a new family member is added to your policy.