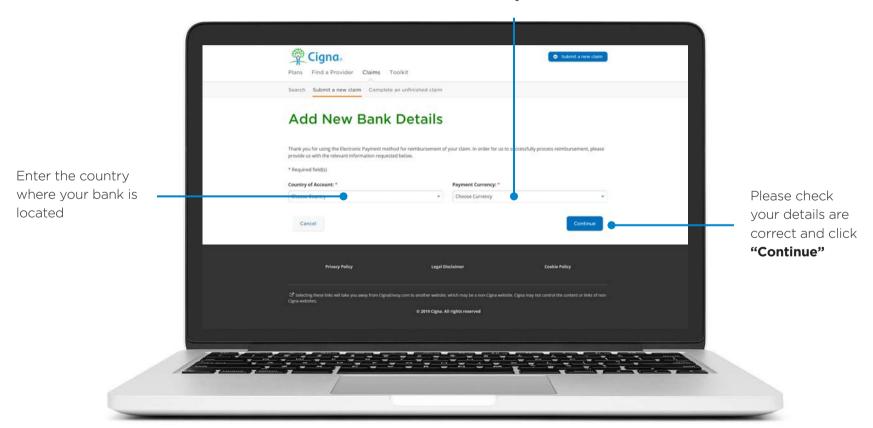

If you wish to be

paid by cheque,

is correct

click "cheque" and

You will now move on to the "Payment Details" screen.

If you wish to pay

If you selected "Select bank details", you will see a list of all available banks.

If you selected "Add new bank details", you will see the below screen.

The currency will automatically populate based on the **country account** selected

Here you can enter your bank name and address.

Please enter your bank account details.