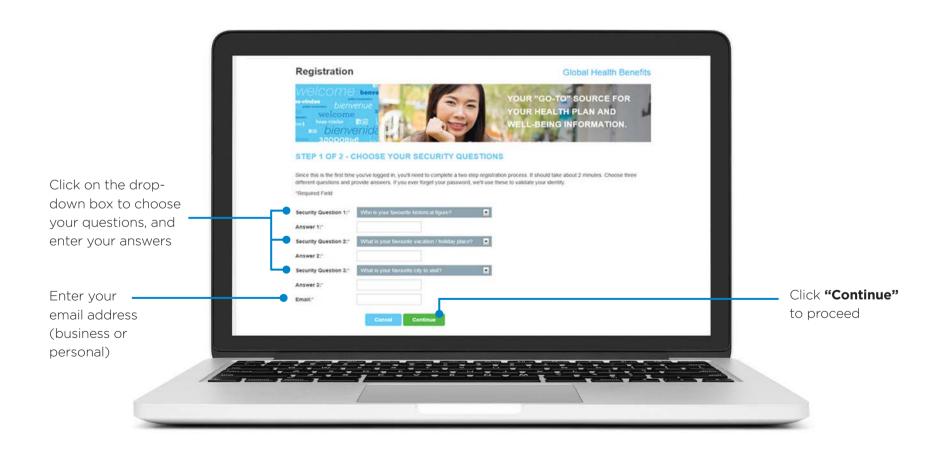

Enter your **Cigna ID** and **unique PIN number** (from previous screen) into the required fields. Once all information is entered correctly click the **"Login"** button to proceed.

You are now asked to choose security questions for your account. If ever you forget your password, you can answer these questions to gain access to the site. Once all information is entered click the **"Continue"** to proceed.