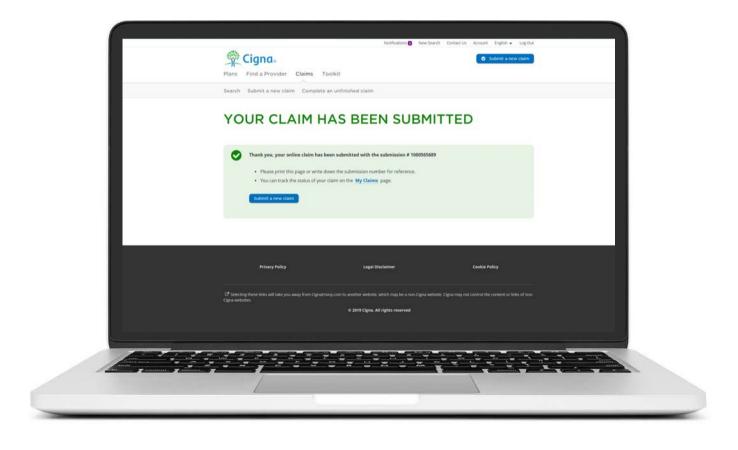

list of all available banks.



If you selected "Add new bank details", you will see the below screen.

The currency will automatically populate based on the **country account** selected



Here you can enter your bank name and address.



Please enter your bank account details.



Review your submission and check that all information is correct.



Please review all information and if you are happy with your submission, click "Continue"

Review your submission and check that all information is correct.

Please review all information and if you are happy with your submission, click "Continue"



Accept the terms and click "Continue" to confirm the legal disclaimer.



Review your submission and check that all information is correct.



Congratulations! Your claim has now been submitted.



# **USER GUIDE**

## **Check your Claim Status**

How to check status of existing claims.



### **Check your Claim Status**

**"Claims"** shows you the status of all recently submitted claims. You can narrow down the search results by using the filters available.



## **USER GUIDE**

### **Find your Policy Documents**

Your policy documents can be located in your "Documents" section under "Toolkit".



### **Find your Policy Documents**

You can access your policy booklet and other useful information.



## **USER GUIDE**

### **Find a Health Care Facility**

To find health care locate providers within the Cigna network.



You can locate a health care provider near your location by selecting either "Find a Provider" here

Enter location and/or country.



Once location is entered, cho