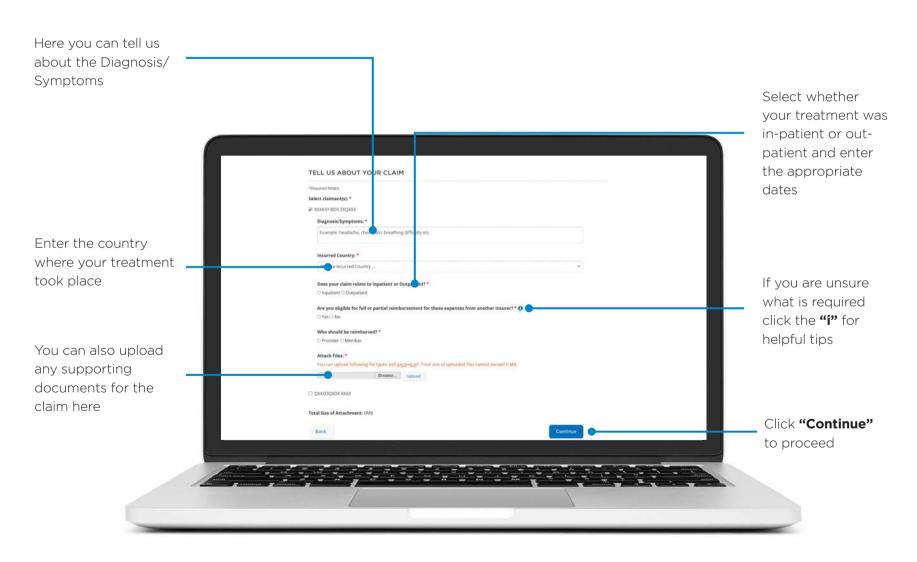

Select the member that the claim applies to.

Tick the box with the appropriate member that the claim applies to

Please complete each section fully and accurately. All mandatory fields will need to be completed.