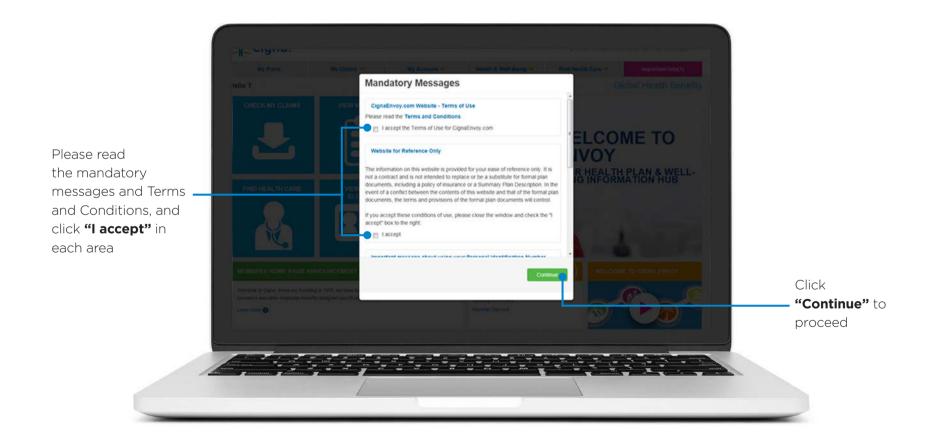

You can now create your own **password**. Once all information is entered correctly click the **"Continue"** to proceed.

Please read **Terms and Conditions** and tick the corresponding boxes to accept.