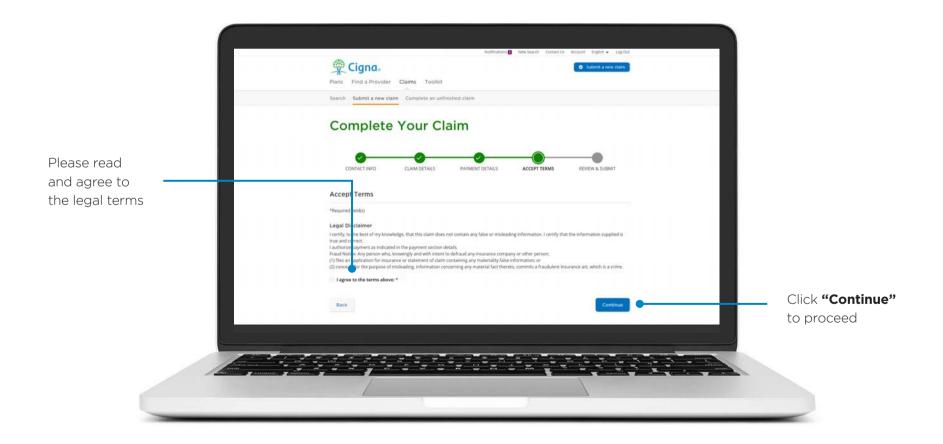

Please review all information and if you are happy with your submission, click "Continue"

Accept the terms and click "Continue" to confirm the legal disclaimer.

Review your submission and check that all information is correct.