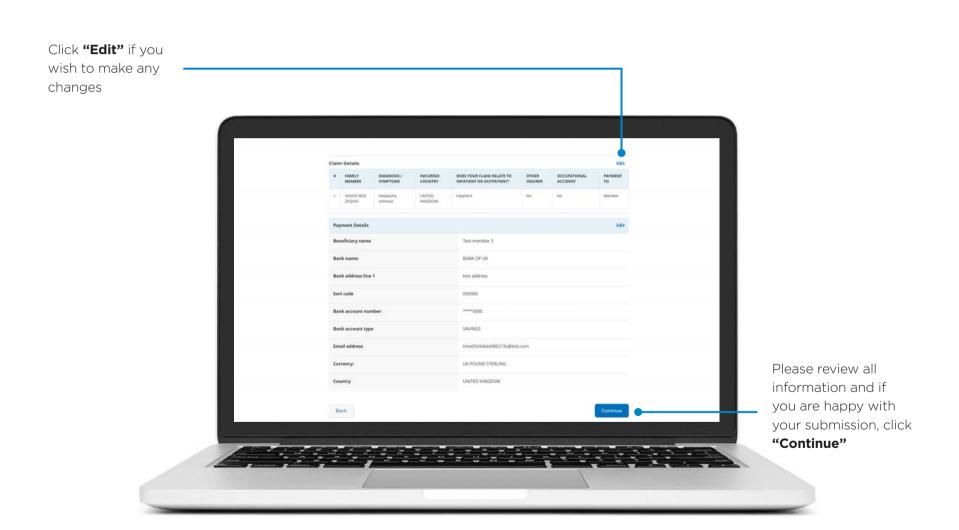

Review your submission and check that all information is correct.

Please review all information and if you are happy with your submission, click "Continue"

Review your submission and check that all information is correct.

Please review all information and if you are happy with your submission, click "Continue"

Accept the terms and click "Continue" to confirm the legal disclaimer.

Review your submission and check that all information is correct.