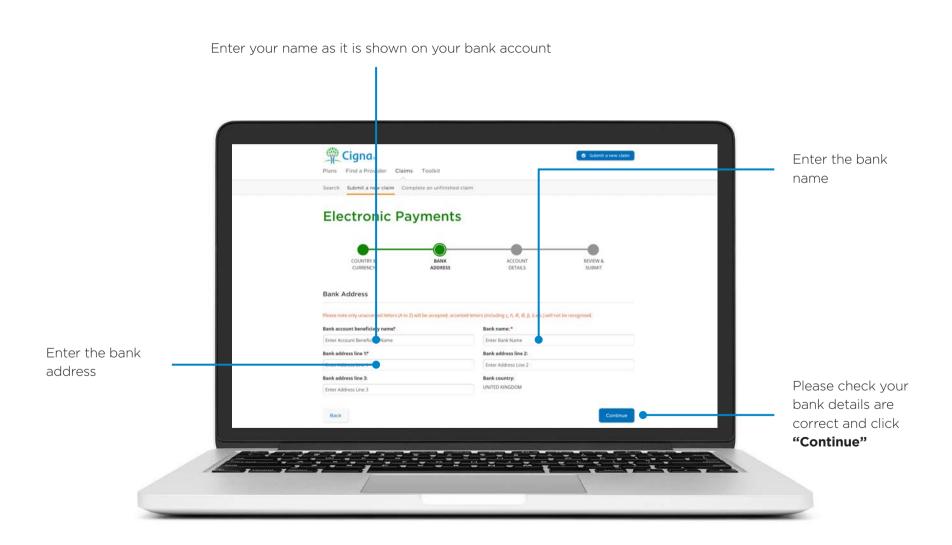

If you selected "Add new bank details", you will see the below screen.

The currency will automatically populate based on the **country account** selected

Here you can enter your bank name and address.

Please enter your bank account details.