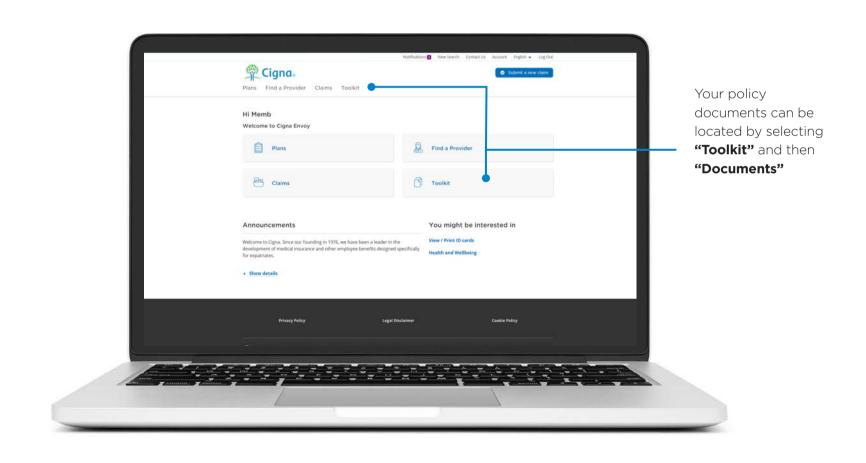

### **Find your Policy Documents**

Your policy documents can be located in your "Documents" section under "Toolkit".

### **Find your Policy Documents**

You can access your policy booklet and other useful information.