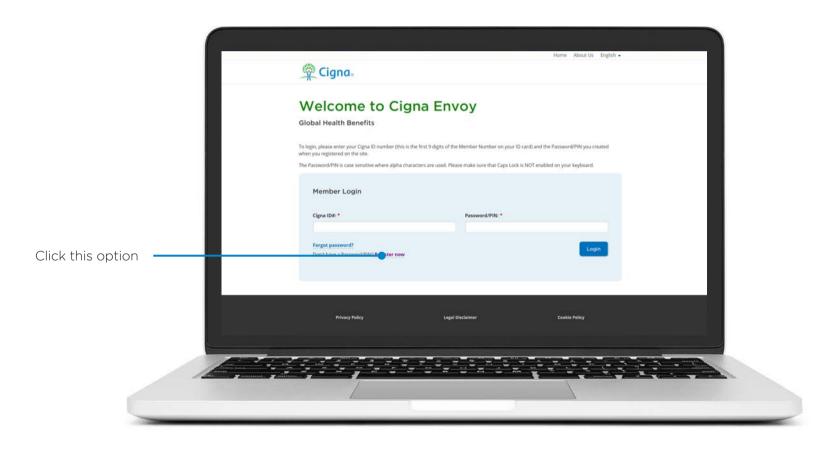

### Registration

To register for Cigna Envoy, from your web browser navigate to **www.CignaEnvoy.com** and select **"Register Now"**.

Enter your nine-digit Cigna membership number into the "Cigna ID" field.