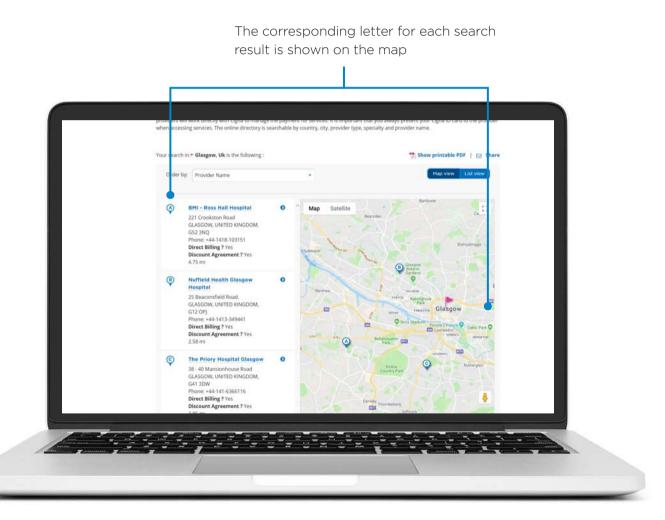

### **Find a Health Care Facility**

To find health care locate providers within the Cigna network.

You can locate a health care provider near your location by selecting either "Find a Provider" here

Enter location and/or country.

Once location is entered, choose a maximum distance.

Choose type of facility, speciality or doctor's name.

The results of your search will be displayed.