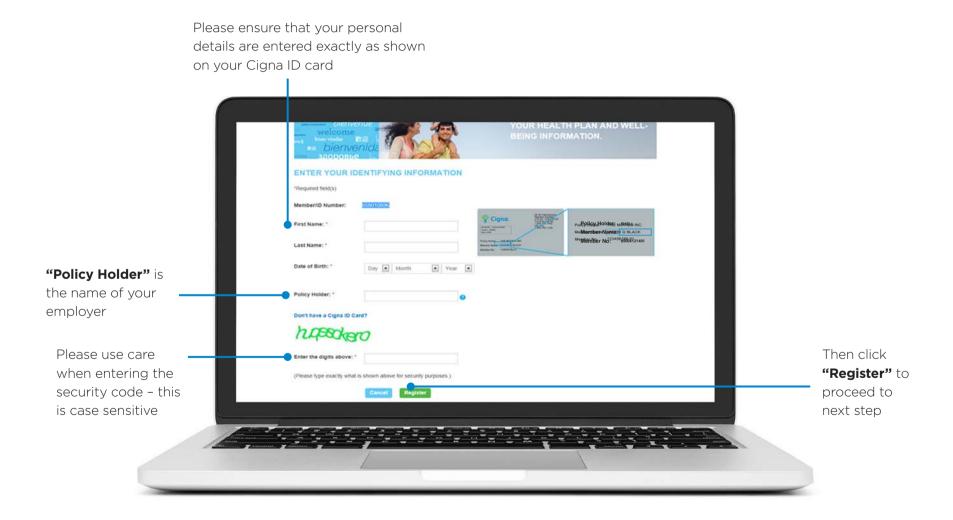

Enter your **personal information** from your membership card. Once all information is entered click the **"Register"** button to proceed.

Once all information has been entered correctly, the system will generate a unique secure PIN number.