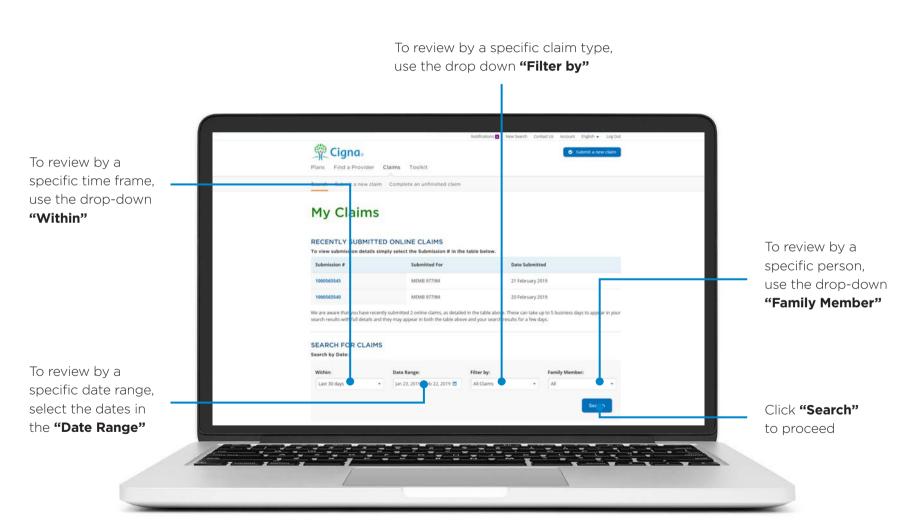

### **Check your Claim Status**

**"Claims"** shows you the status of all recently submitted claims. You can narrow down the search results by using the filters available.