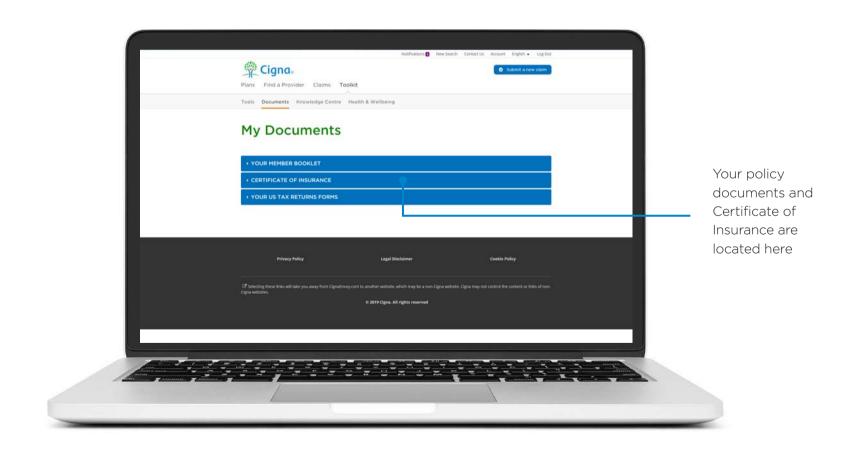

### **Find your Policy Documents**

Your policy documents can be located in your "Documents" section under "Toolkit".

### **Find your Policy Documents**

You can access your policy booklet and other useful information.