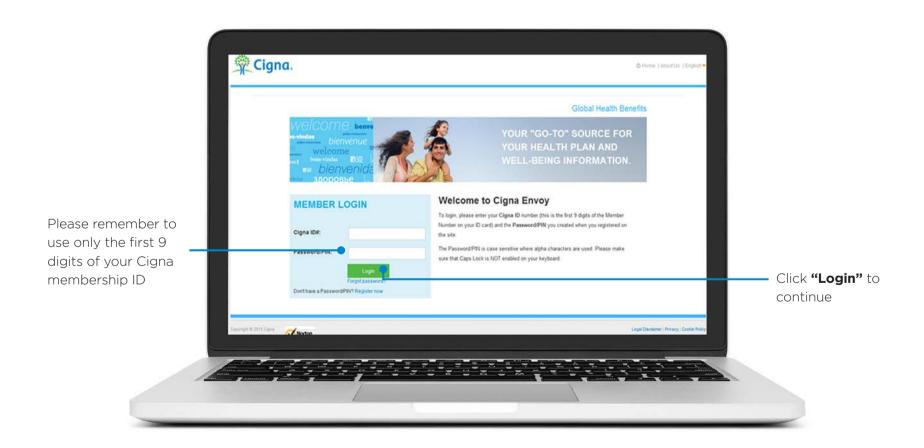

Enter your **Cigna ID** and **unique PIN number** (from previous screen) into the required fields. Once all information is entered correctly click the **"Login"** button to proceed.

You are now asked to choose security questions for your account. If ever you forget your password, you can answer these questions to gain access to the site. Once all information is entered click the **"Continue"** to proceed.