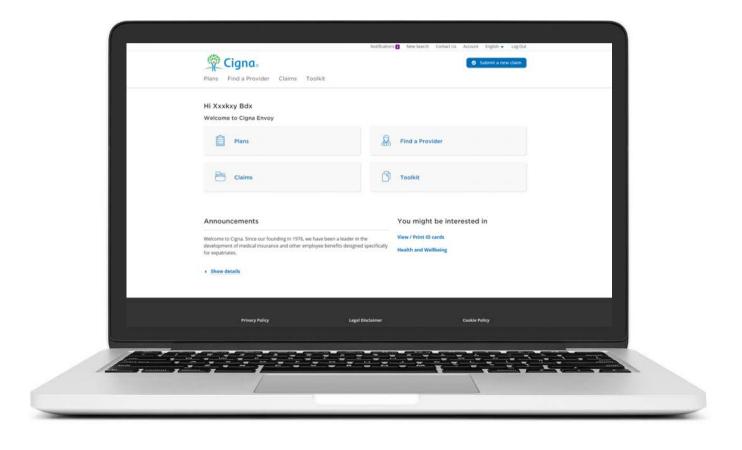

proceed.



Once all information has been entered correctly, the system will generate a unique secure PIN number.



Enter your **Cigna ID** and **unique PIN number** (from previous screen) into the required fields. Once all information is entered correctly click the **"Login"** button to proceed.



You are now asked to choose security questions for your account. If ever you forget your password, you can answer these questions to gain access to the site. Once all information is entered click the **"Continue"** to proceed.



You can now create your own **password**. Once all information is entered correctly click the **"Continue"** to proceed.



Please read **Terms and Conditions** and tick the corresponding boxes to accept.



Congratulations! You have now registered for Cigna Envoy.



# **USER GUIDE**

### **Submit a New Claim**

How to submit a **new claim** through Envoy.



This screen will show active members under your policy together with your contact information. You can edit any of this if necessary. You can also request that a new family member is added to your policy.



Select the member that the claim applies to.

Tick the box with the appropriate member that the claim applies to



Please complete each section fully and accurately. All mandatory fields will need to be completed.



If you wish to be

paid by cheque,

is correct

click "cheque" and

You will now move on to the "Payment Details" screen.



If you wish to pay

If you selected "Select bank details", you will see a list of all available banks.



If you selected "Add new bank details", you wil