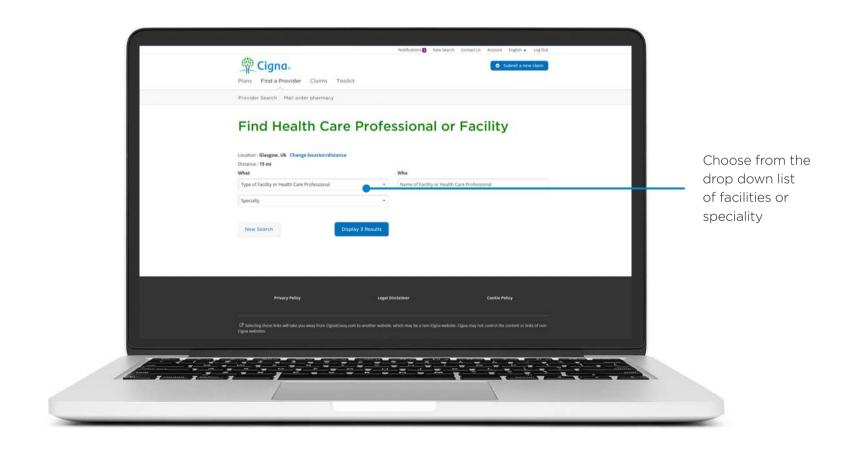

Once location is entered, choose a maximum distance.

Choose type of facility, speciality or doctor's name.

The results of your search will be displayed.