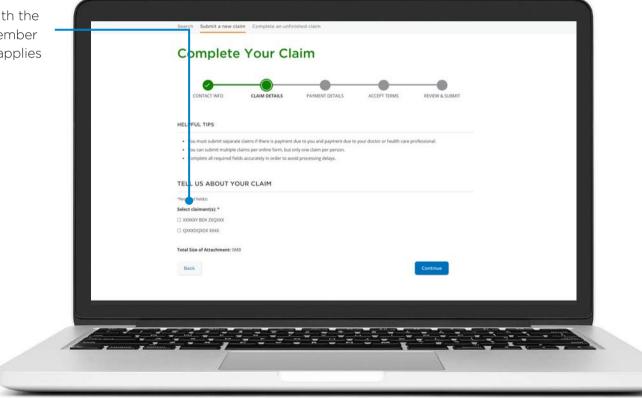

### **Submit a New Claim**

How to submit a **new claim** through Envoy.

This screen will show active members under your policy together with your contact information. You can edit any of this if necessary. You can also request that a new family member is added to your policy.

Select the member that the claim applies to.

Tick the box with the appropriate member that the claim applies to

Please complete each section fully and accurately. All mandatory fields will need to be completed.