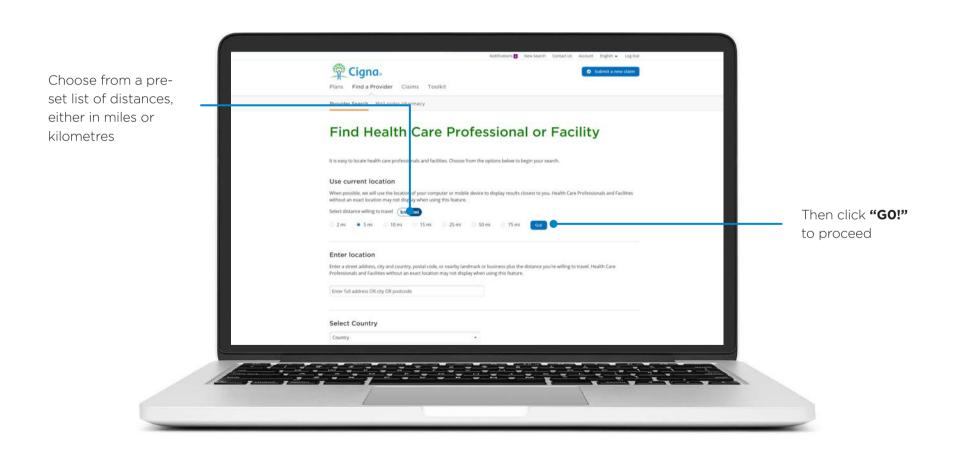

Once location is entered, choose a maximum distance.

Choose type of facility, speciality or doctor's name.

The results of your search will be displayed.