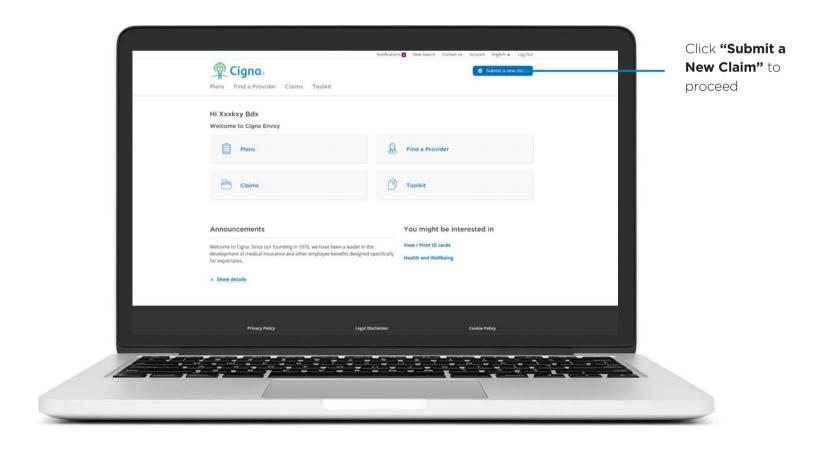

### **Submit a New Claim**

How to submit a **new claim** through Envoy.

This screen will show active members under your policy together with your contact information. You can edit any of this if necessary. You can also request that a new family member is added to your policy.