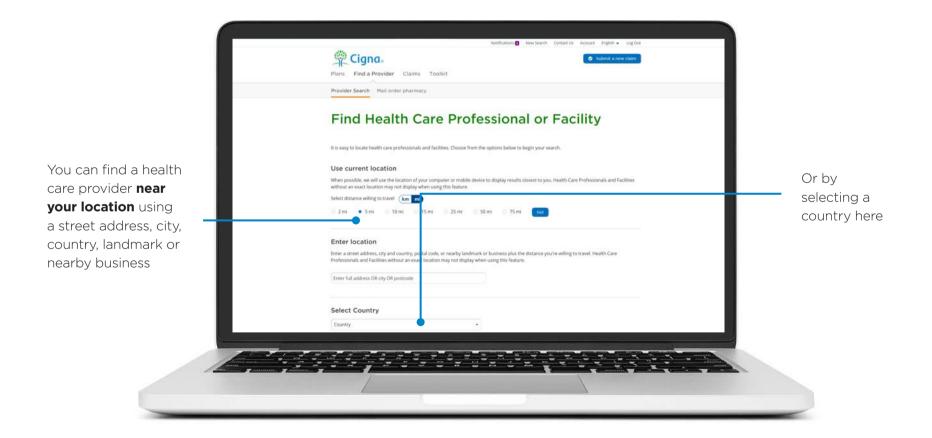

### **Find a Health Care Facility**

To find health care locate providers within the Cigna network.

You can locate a health care provider near your location by selecting either "Find a Provider" here

Enter location and/or country.