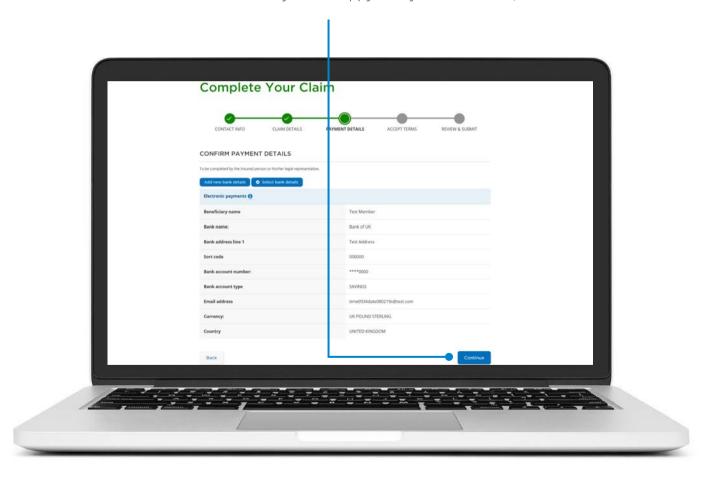

If you wish to be

paid by cheque,

is correct

click "cheque" and

You will now move on to the "Payment Details" screen.

If you wish to pay

If you selected "Select bank details", you will see a list of all available banks.

If you selected "Add new bank details", you will see the below screen.

The currency will automatically populate based on the **country account** selected

Here you can enter your bank name and address.

Please enter your bank account details.