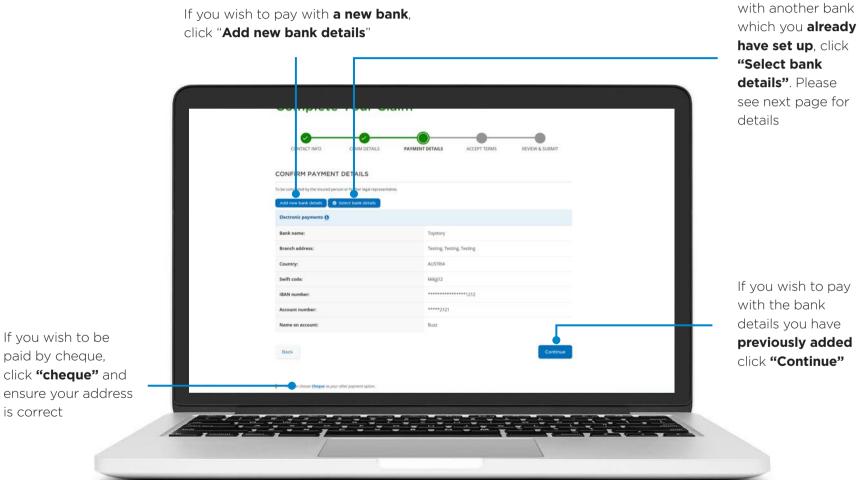

If you wish to be

paid by cheque,

is correct

click "cheque" and

You will now move on to the "Payment Details" screen.

If you wish to pay

If you selected "Select bank details", you will see a list of all available banks.

If you selected "Add new bank details", you will see the below screen.

The currency will automatically populate based on the **country account** selected

Here you can enter your bank name and address.

Please enter your bank account details.