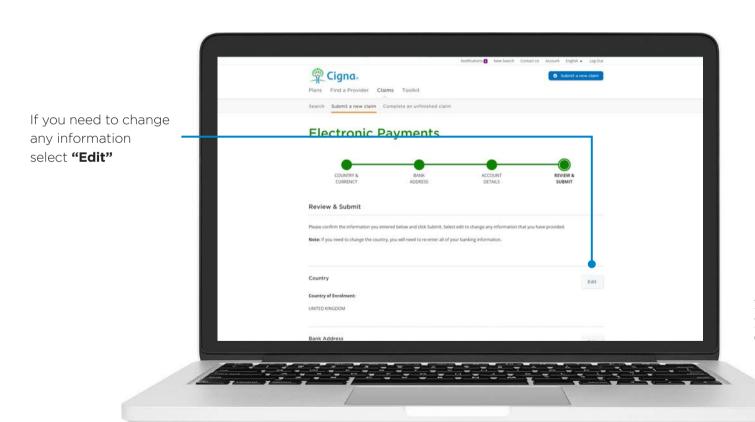

Review your submission and check that all information is correct.

Please review all information and if you are happy with your submission, click "Continue"

Review your submission and check that all information is correct.

Please review all information and if you are happy with your submission, click "Continue"

Accept the terms and click "Continue" to confirm the legal disclaimer.

Review your submission and check that all information is correct.