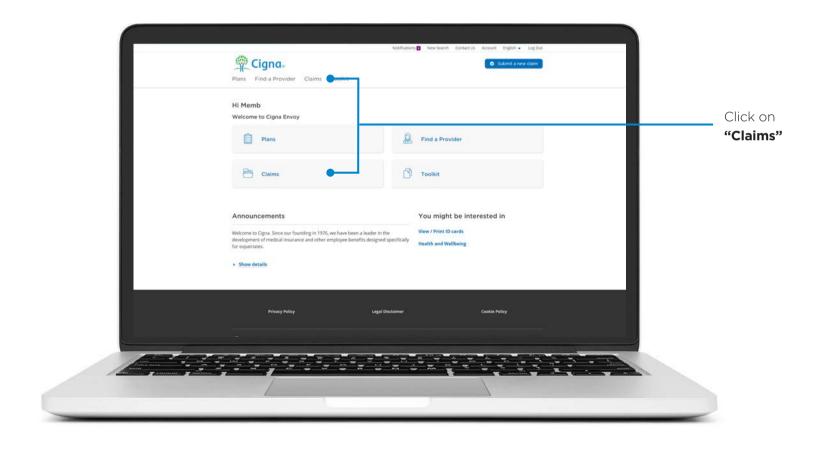

### **Check your Claim Status**

**"Claims"** shows you the status of all recently submitted claims. You can narrow down the search results by using the filters available.