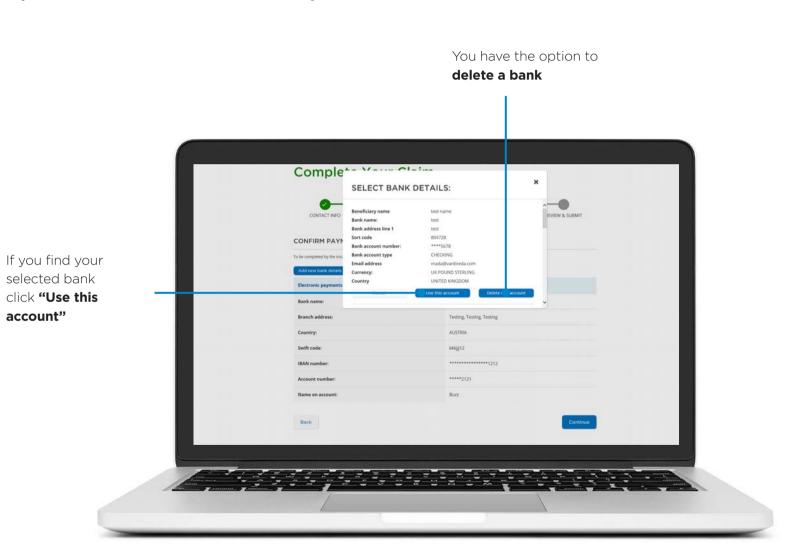

If you wish to be

paid by cheque,

is correct

click "cheque" and

You will now move on to the "Payment Details" screen.

If you wish to pay

If you selected "Select bank details", you will see a list of all available banks.