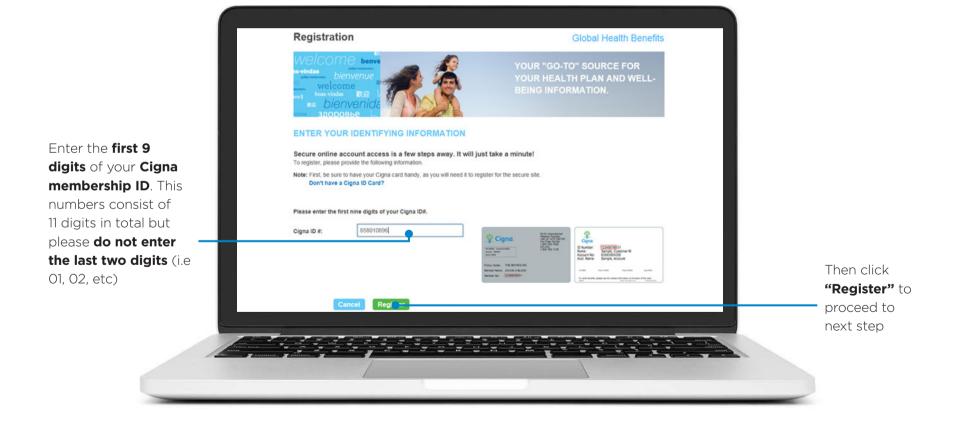

### Registration

To register for Cigna Envoy, from your web browser navigate to **www.CignaEnvoy.com** and select **"Register Now"**.

Enter your nine-digit Cigna membership number into the "Cigna ID" field.

Enter your **personal information** from your membership card. Once all information is entered click the **"Register"** button to proceed.

Once all information has been entered correctly, the system will generate a unique secure PIN number.