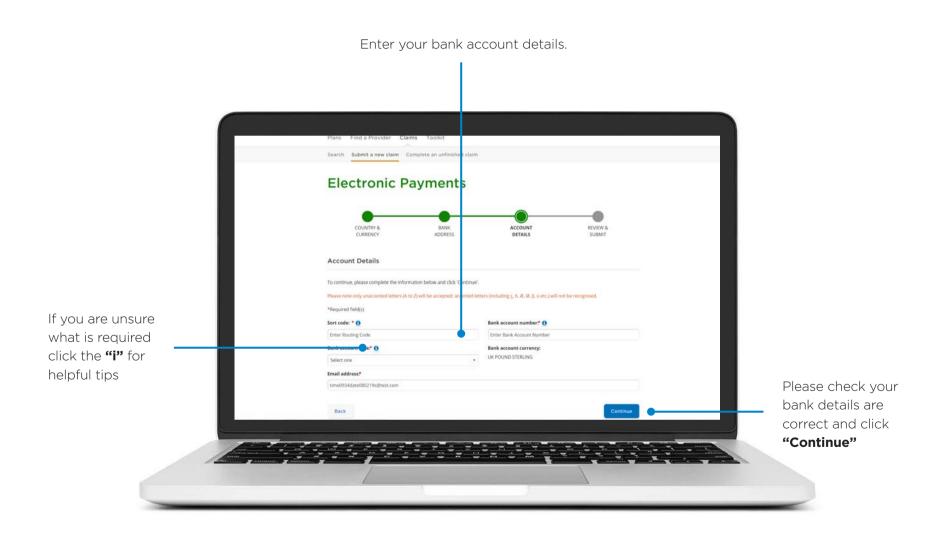

If you selected "Add new bank details", you will see the below screen.

The currency will automatically populate based on the **country account** selected

Here you can enter your bank name and address.

Please enter your bank account details.