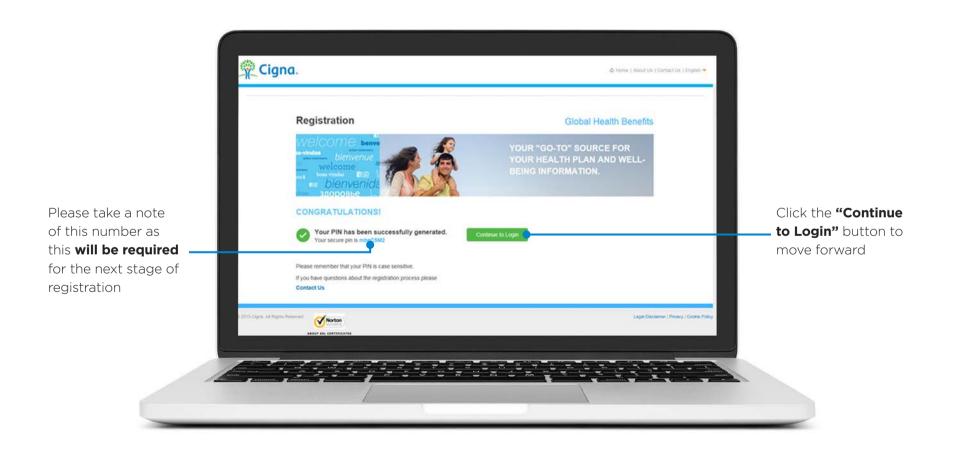

Enter your **personal information** from your membership card. Once all information is entered click the **"Register"** button to proceed.

Once all information has been entered correctly, the system will generate a unique secure PIN number.

Enter your **Cigna ID** and **unique PIN number** (from previous screen) into the required fields. Once all information is entered correctly click the **"Login"** button to proceed.

You are now asked to choose security questions for your account. If ever you forget your password, you can answer these questions to gain access to the site. Once all information is entered click the **"Continue"** to proceed.